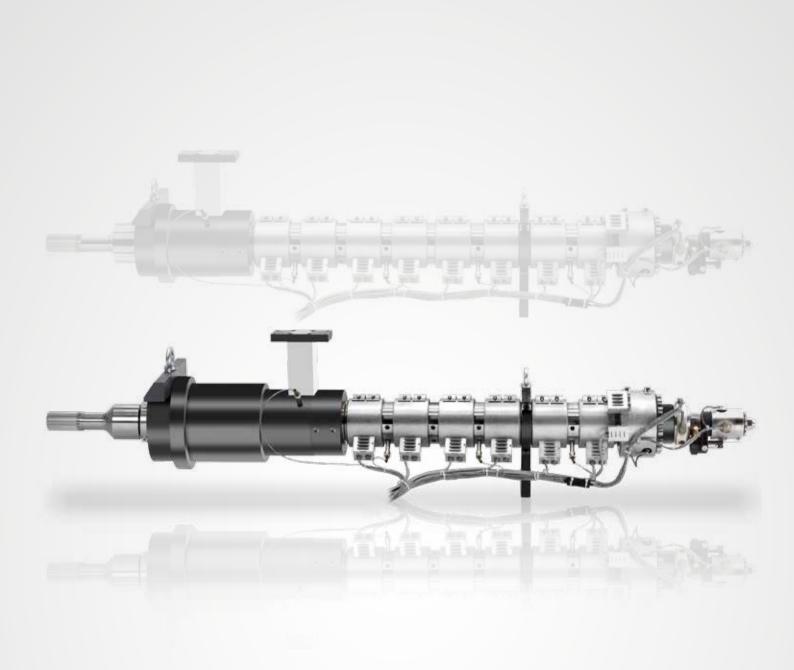

## Getting the volume right with the Adaption Kit

The Adaption Kit substantially extends the usability of aready installed injection molding machines. It is a complete plasticizing unit, including all the necessary software, one size smaller than your current plasticizing unit. Engineered as a drop-in replacement, the Adaption Kit is installed quickly and easily in the existing injection unit. Investing in an Adaption Kit will significantly increase the flexibility of your production.

The Adaption Kit, engineered as a smaller plasticizing unit, offers a simple solution to the necessary volume change. It is designed as the next smaller injection unit size for the new application. Decisive factors influencing the design are product weight and the optimal dwell time for the melt in the barrel.

Custom combinations of screw geometry, material and surfaces offer additional potential for tuning the production solution to the product. KraussMaffei supplies the Adaption Kit as a drop-in replacement with the same installation dimensions. It is a complete unit, preassembled, function-tested and includes the software. This enables quick and easy changeover on site.

Based on standard modules, the Adaption Kit is a complete plasticizing unit replacement: adapter flange / screw extension / barrel / screw / heater