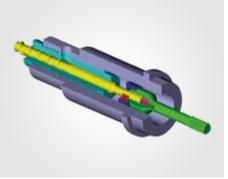

Based on standard modules, the Adaption Kit is a complete plasticizing unit replacement: adapter flange / screw extension / barrel / screw / heater